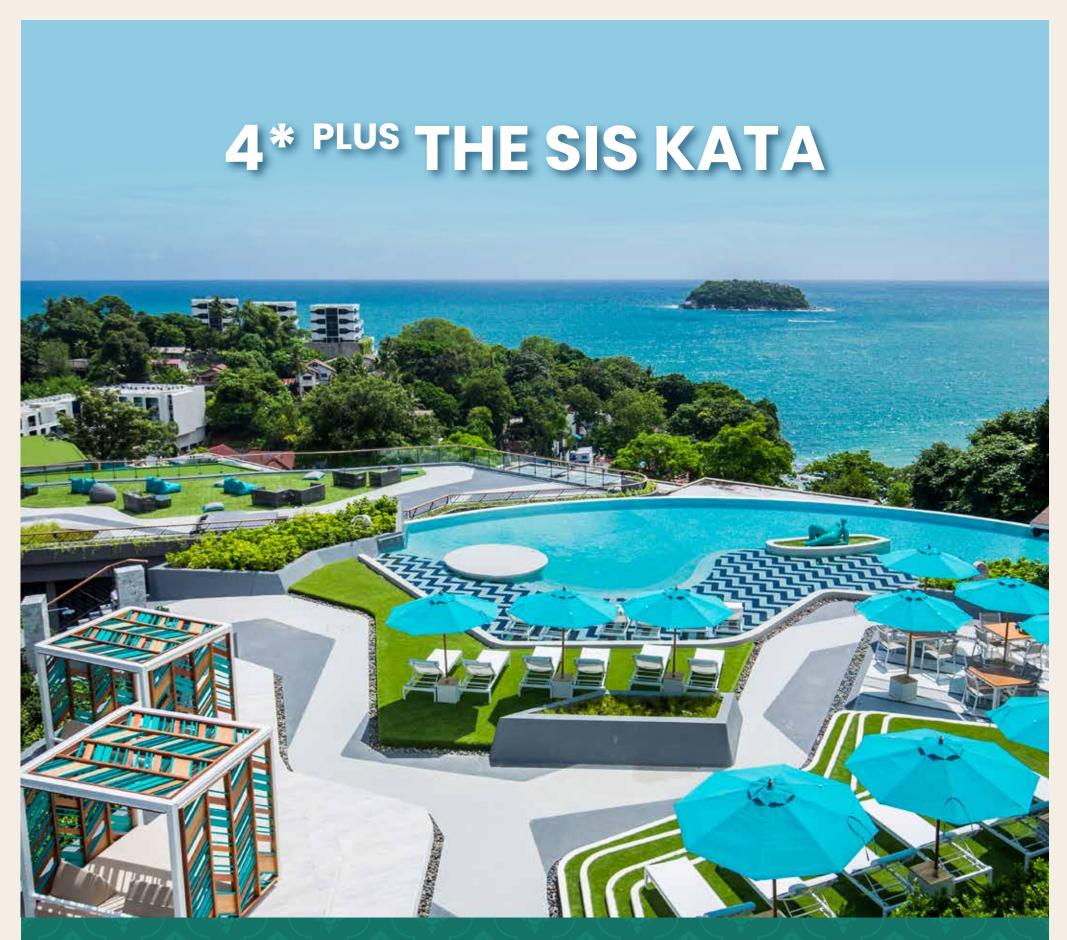

# FLY-IN FROM R16 350 PPS

Valid 1 Sep - 31 Oct '24 | Ref: 3518214

INCLUDES

Return flights ex JNB incl. airline levies
Return transfers
7 Nights stay in a 'Sis on the Hill' Room

• Breakfast daily

#### Bonus

• A bottle of house wine upon arrival

• Privileges 'Dine Around' Card

(Receive up to 25% Discount at selected restaurants in Phuket)

# FLY-IN FROM R18 765 PPS

### Valid 1 Sep - 31 Oct '24 | Ref: 3502913